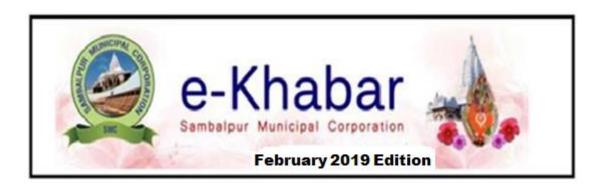

## **Inauguration of second Mahanadi Bridge in Sambalpur**

Sambalpur, Feb 01 2019 Chief Minister Naveen Patnaik Friday during his tour inaugurated a number of projects during his visit to Sambalpur.

The most important being the inauguration of the second bridge over Mahanadi near the Nelson Mandela chowk. The 1.5 km long high level second Mahanadi bridge has been built at an estimated cost of Rs 117.72 crore to connect the district headquarters with Chaunpur, Goshala and Chipilma.

The people of the entire district and the region as a whole waited for this for decades to have easy communication facility and to ease out traffic and save time.

By: MRT, AMRUT, SMC