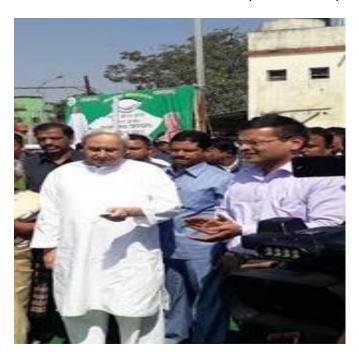

## Beautification of ring road view point inauguration

Sambalpur, Feb  $1^{st}$  2019 Honourable Chief Minister Naveen Patnaik Friday during his tour inaugurated the river view tower in the ring road beautification of Mahanadi river front situated near Maa Samaleswari Temple in Sambalpur .