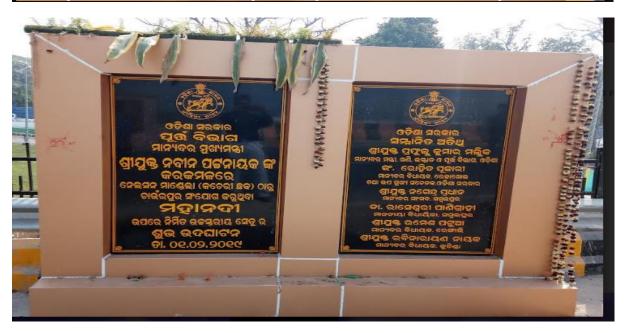

## **Inauguration of second Mahanadi Bridge in Sambalpur**

Sambalpur, Feb 01 2019 Chief Minister Naveen Patnaik Friday during his tour inaugurated a number of projects during his visit to Sambalpur.

The most important being the inauguration of the second bridge over Mahanadi near the Nelson Mandela chowk. The 1.5 km long high level second Mahanadi bridge has been built at an estimated cost of Rs 117.72 crore to connect the district headquarters with Chaunpur, Goshala and Chipilma.