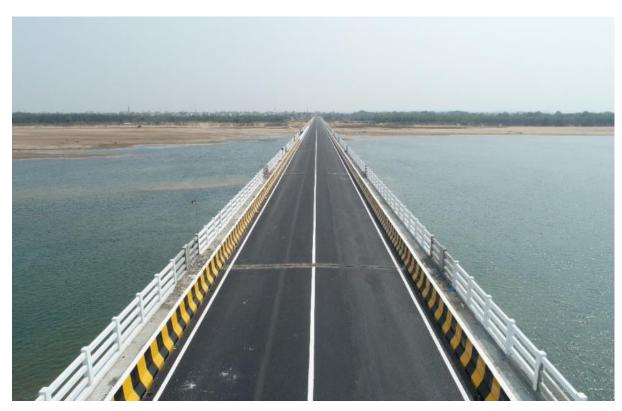

## **Inauguration of second Mahanadi Bridge in Sambalpur**

Sambalpur, Feb 01 2019 Chief Minister Naveen Patnaik Friday during his tour inaugurated a number of projects during his visit to Sambalpur.

The most important being the inauguration of the second bridge over Mahanadi near the Nelson Mandela chowk. The 1.5 km long high level second Mahanadi bridge has been built at an estimated cost of Rs 117.72 crore to connect the district headquarters with Chaunpur, Goshala and Chipilma.

The people of the entire district and the region as a whole waited for this for decades to have easy communication facility and to ease out traffic and save time.

By: MRT, AMRUT, SMC