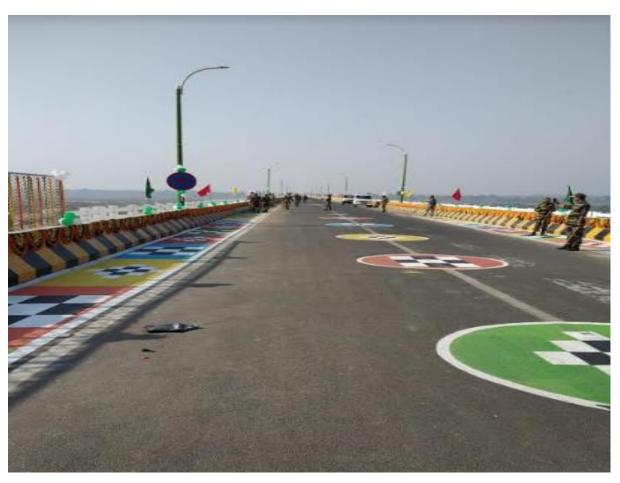

## **Inauguration of second Mahanadi Bridge in Sambalpur**

Sambalpur, Feb 01 2019 Chief Minister Naveen Patnaik Friday during his tour inaugurated a number of projects during his visit to Sambalpur.

The most important being the inauguration of the second bridge over Mahanadi near the Nelson Mandela chowk. The 1.5 km long high level second Mahanadi bridge has been built at an estimated cost of Rs 117.72 crore to connect the district headquarters with Chaunpur, Goshala and Chipilma.

The people of the entire district and the region as a whole waited for this for decades to have easy communication facility and to ease out traffic and save time.

By: MRT, AMRUT, SMC