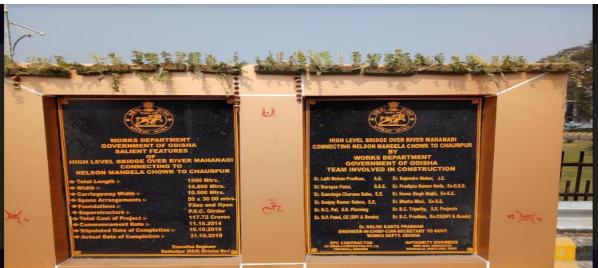

## **Inauguration of second Mahanadi Bridge in Sambalpur**

Sambalpur, Feb 01 2019 Chief Minister Naveen Patnaik Friday during his tour inaugurated a number of projects during his visit to Sambalpur.

The most important being the inauguration of the second bridge over Mahanadi near the Nelson Mandela chowk. The 1.5 km long high level second Mahanadi bridge has been built at an estimated cost of Rs 117.72 crore to connect the district headquarters with Chaunpur, Goshala and Chipilma.