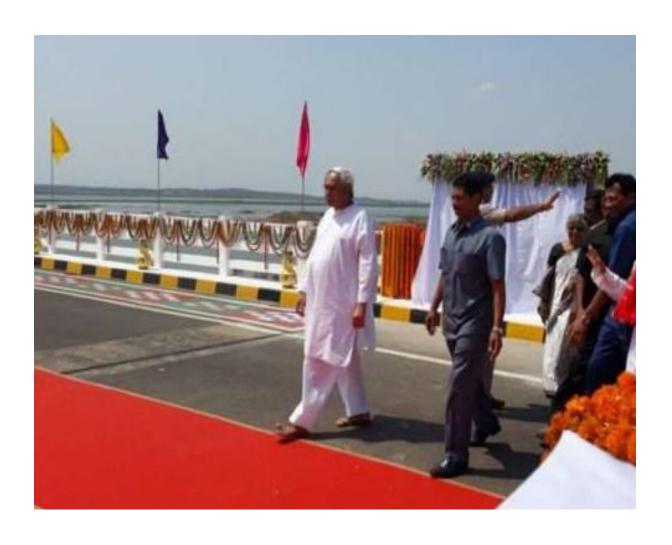

## **Inauguration of second Mahanadi Bridge in Sambalpur**

Sambalpur, Feb 01 2019 Chief Minister Naveen Patnaik Friday during his tour inaugurated a number of projects during his visit to Sambalpur.

The most important being the inauguration of the second bridge over Mahanadi near the Nelson Mandela chowk. The 1.5 km long high level second Mahanadi bridge has been built at an estimated cost of Rs 117.72 crore to connect the district headquarters with Chaunpur, Goshala and Chipilma.

The people of the entire district and the region as a whole waited for this for decades to have easy communication facility and to ease out traffic and save time.

By: MRT, AMRUT, SMC