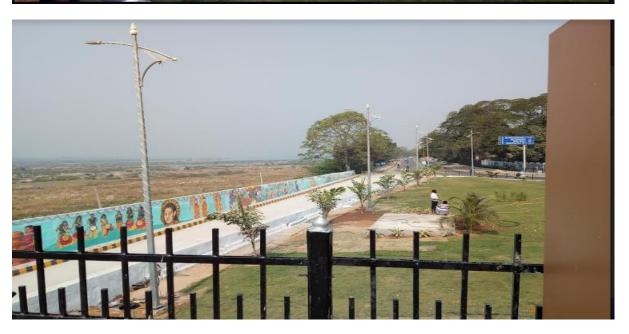

## **Inauguration of second Mahanadi Bridge in Sambalpur**

Sambalpur, Feb 01 2019 Chief Minister Naveen Patnaik Friday during his tour inaugurated a number of projects during his visit to Sambalpur.

The most important being the inauguration of the second bridge over Mahanadi near the Nelson Mandela chowk. The 1.5 km long high level second Mahanadi bridge has been built at an estimated cost of Rs 117.72 crore to connect the district headquarters with Chaunpur, Goshala and Chipilma.