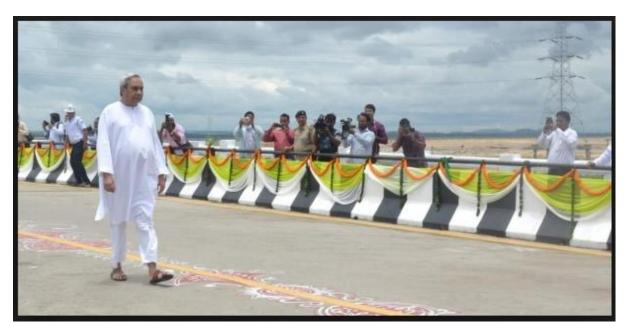

## **Inauguration of second Mahanadi Bridge in Sambalpur**

Sambalpur, Feb 01 2019 Chief Minister Naveen Patnaik Friday during his tour inaugurated a number of projects during his visit to Sambalpur.

The most important being the inauguration of the second bridge over Mahanadi near the Nelson Mandela chowk. The 1.5 km long high level second Mahanadi bridge has been built at an estimated cost of Rs 117.72 crore to connect the district headquarters with Chaunpur, Goshala and Chipilma.

The people of the entire district and the region as a whole waited for this for decades to have easy communication facility and to ease out traffic and save time.

By: MRT, AMRUT, SMC