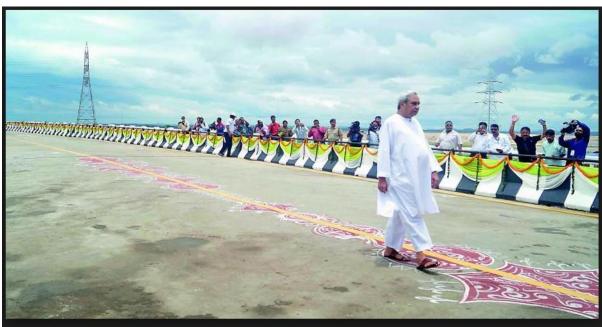

## **Inauguration of second Mahanadi Bridge in Sambalpur**

Sambalpur, Feb 01 2019 Chief Minister Naveen Patnaik Friday during his tour inaugurated a number of projects during his visit to Sambalpur.

The most important being the inauguration of the second bridge over Mahanadi near the Nelson Mandela chowk. The 1.5 km long high level second Mahanadi bridge has been built at an estimated cost of Rs 117.72 crore to connect the district headquarters with Chaunpur, Goshala and Chipilma.

The people of the entire district and the region as a whole waited for this for decades to have easy communication facility and to ease out traffic and save time.

By: MRT, AMRUT, SMC